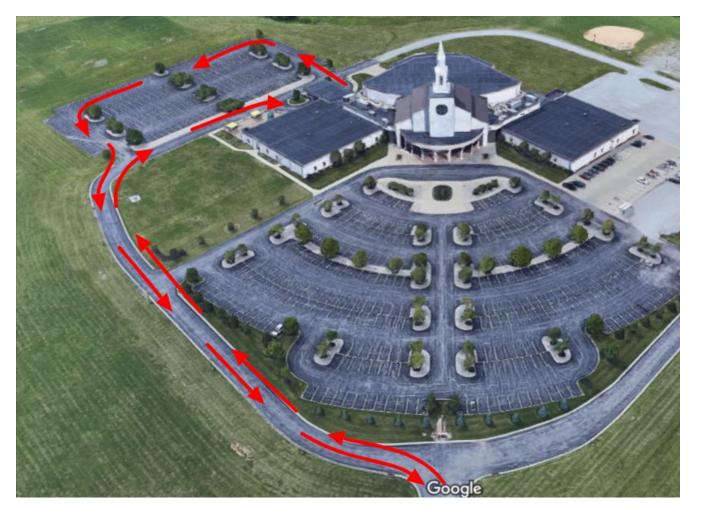

## Morning Drop Off For Everyone

- Begins at 7:30am
- Ends at 8:00am
- Drivers should follow road to UPA entrance and exit door, under the awning.
- Students will be greeted by Miss Stephanie and Miss Tracy
- Drivers will continue straight after exiting the awning and use the lane closest to soccer field to exit.

## End of Day Pick Up K-4th Grade

- Begins at 2:35
- Drivers should follow road to UPA entrance and exit door, under the awning.
- Students will be dismissed in the order drivers are in line.
- Drivers will continue straight after exiting the awning and use the lane closest to the soccer field to exit.
- Please be <u>VERY</u>
   <u>CAREFUL</u> and look for children walking.