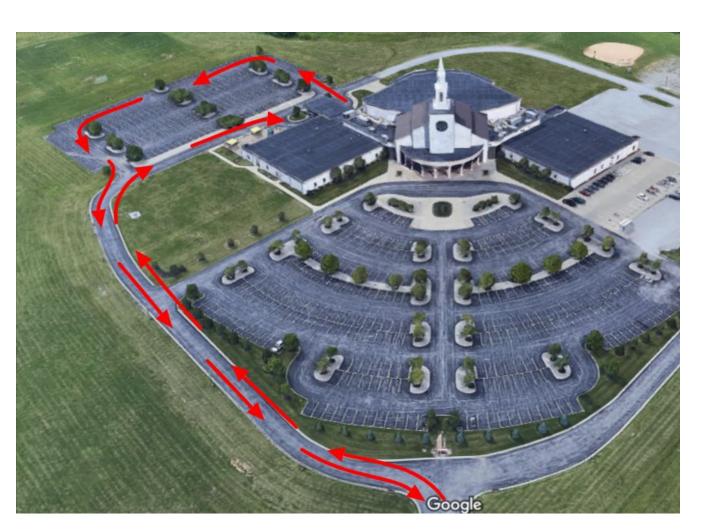

## Morning Drop Off For Everyone

- Begins at 7:30am
- Ends at 8:00am
- Drivers should follow road to UPA entrance and exit door, under the awning.
- Students will be greeted by Miss Stephanie and Miss Tracy
- Drivers will continue straight after exiting the awning and use the lane closest to soccer field to exit.

## End of Day Pick Up K-4th Grade

- Begins at 2:35
- Drivers should follow road to UPA entrance and exit door, under the awning.
- Students will be dismissed in the order drivers are in line.
- Drivers will continue straight after exiting the awning and use the lane closest to the soccer field to exit.
- Please be <u>VERY</u>
   <u>CAREFUL</u> and look for children walking.