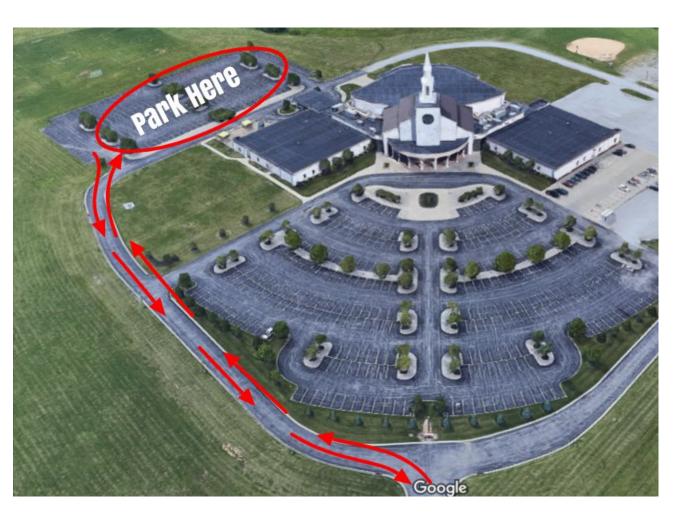

## End of Day Pick Up 5th-12th Grade

- Begins at 2:35
- Drivers should park in the side lot, closest to the UPA entrance and exit door.
- Students will be dismissed by grade level and go immediately to their car.
- Choose a designated area where to park everyday, so your child knows where to go ahead of time.
- Exit the same way you came in, but please be <u>VERY</u> <u>CAREFUL</u> and look for children walking in the lot.
- Please do not stay in the parking lot to socialize in order to alleviate congestion.