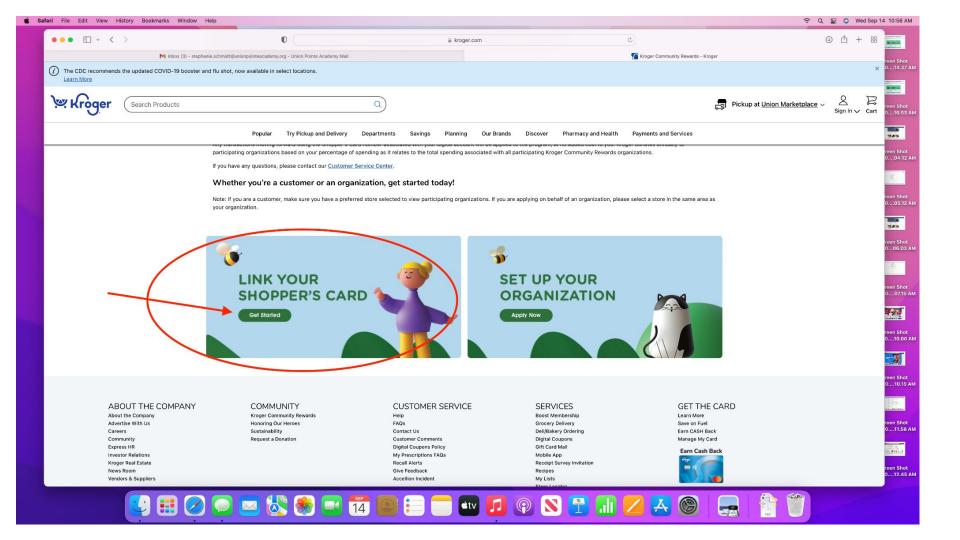

# KROGER COMMUNITY REWARDS

**ENROLLMENT** 















## AMAZON SMILE

**ENROLLMENT** 



① Û + ##

google.com Gmail Images About Store







#### Generate donations

Shop at smile.amazon.com and we'll donate 0.5% of eligible purchases to your favorite charitable organization-no fees, no extra cost.

#### Donate requested items to charities

Thousands of charities created AmazonSmile Charity Lists of items they need right now. Simply browse, order, and enjoy giving.

#### Over 1 million charities. See their stories.





AmazonSmile donations help Cascadia Elementary PTA support our students' growth by contributing to our general





Austin Pets Alive! thrives on community. Because of community support, our organization has saved over 60,000 lives in





□ ~ < >





### You shop. Amazon gives.

When you shop at smile.amazon.com,