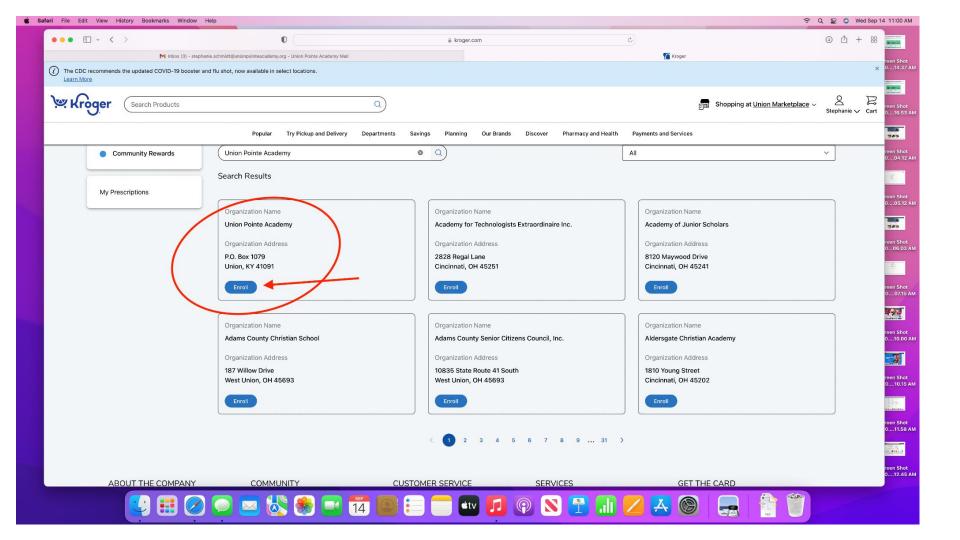

# KROGER COMMUNITY REWARDS

**ENROLLMENT** 















## AMAZON SMILE

**ENROLLMENT** 



① Û + ##

google.com Gmail Images About Store







#### Generate donations

Shop at smile.amazon.com and we'll donate 0.5% of eligible purchases to your favorite charitable organization-no fees, no extra cost.

#### Donate requested items to charities

Thousands of charities created AmazonSmile Charity Lists of items they need right now. Simply browse, order, and enjoy giving.

#### Over 1 million charities. See their stories.





AmazonSmile donations help Cascadia Elementary PTA support our students' growth by contributing to our general





Austin Pets Alive! thrives on community. Because of community support, our organization has saved over 60,000 lives in





□ ~ < >





### You shop. Amazon gives.

When you shop at smile.amazon.com, Amazo