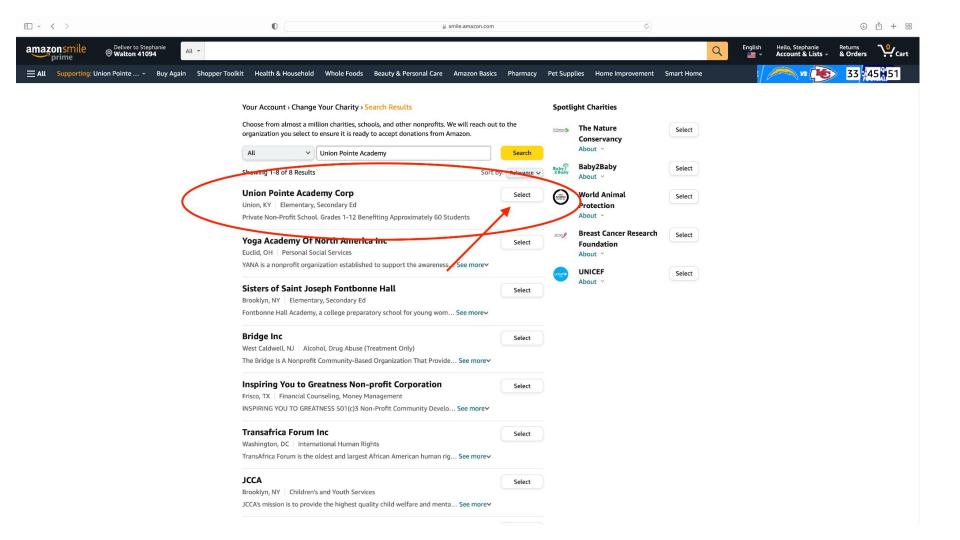

community support, our organization has saved over 60,000 lives in





□ ~ < >





### You shop. Amazon gives.

When you shop at smile.amazon.com, Amazon donates 0.5% of your eligible purchases - at no cost to you.

AmazonSmile offers the same products, same low prices, and same services as the Amazon you know.

Sign in using your existing Amazon account to get started.

Email or mobile phone number

Continue

By continuing, you agree to Amazon's Conditions of Use and Privacy Notice.

Need help?

New to Amazon?

Create your Amazon account

Learn more about AmazonSmile Back to Amazon.com Represent a charitable organization? Visit org.amazon.com Conditions of Use Privacy Notice

© 1996-2022, Amazon.com, Inc. or its affiliates





#### Continue series you've started