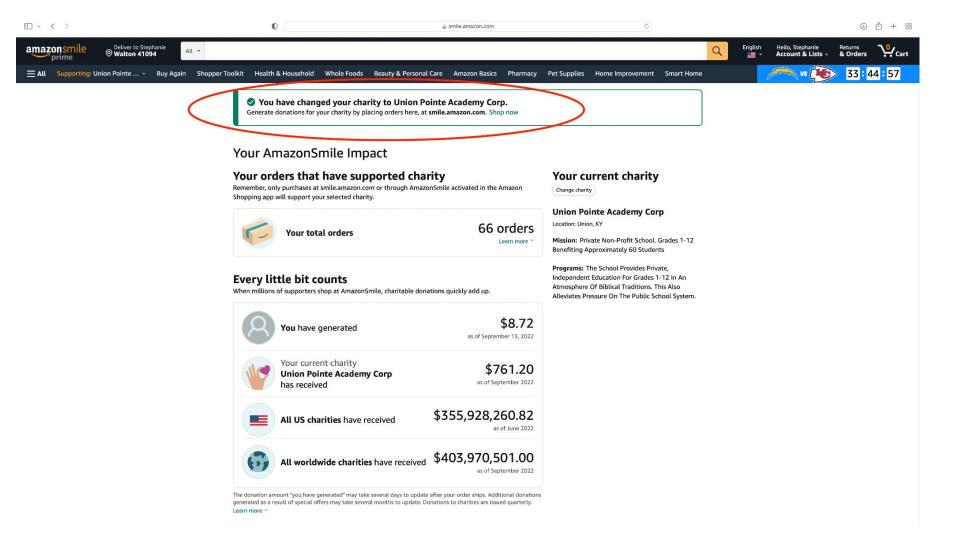

mmunity support, our organization has saved over 60,000 lives in





□ ~ < >





### You shop. Amazon gives.

When you shop at smile.amazon.com, Amazon donates 0.5% of your eligible purchases - at no cost to you.

AmazonSmile offers the same products, same low prices, and same services as the Amazon you know.

Sign in using your existing Amazon account to get started.

Email or mobile phone number

Continue

By continuing, you agree to Amazon's Conditions of Use and Privacy Notice.

Need help?

New to Amazon?

Create your Amazon account

Learn more about AmazonSmile Back to Amazon.com Represent a charitable organization? Visit org.amazon.com Conditions of Use Privacy Notice

© 1996-2022, Amazon.com, Inc. or its affiliates





#### Continue series you've started