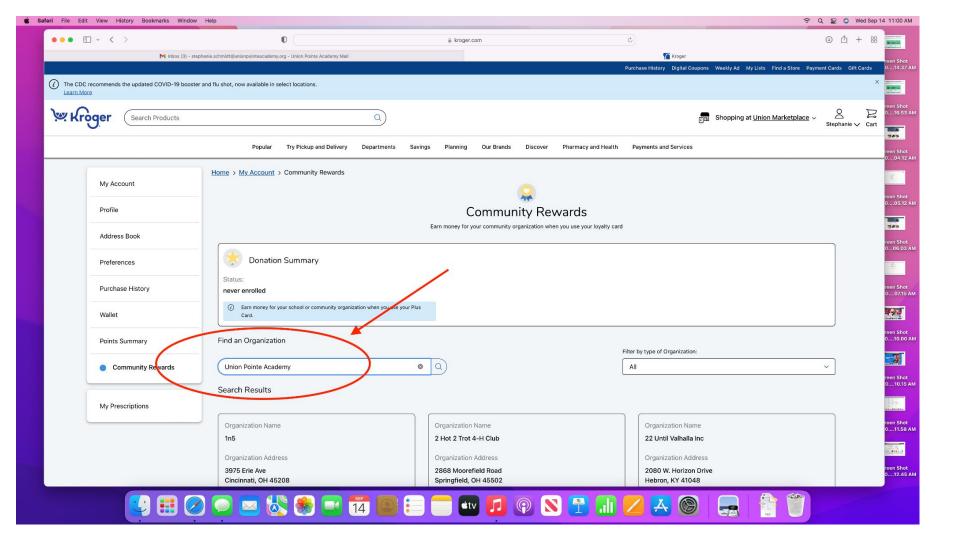

# KROGER COMMUNITY REWARDS

**ENROLLMENT** 















## AMAZON SMILE

**ENROLLMENT** 



① Û + ##

google.com Gmail Images About Store







#### Generate donations

Shop at smile.amazon.com and we'll donate 0.5% of eligible purchases to your favorite charitable organization-no fees, no extra cost.

#### Donate requested items to charities

Thousands of charities created AmazonSmile Charity Lists of items they need right now. Simply browse, order, and enjoy giving.

#### Over 1 million charities. See their stories.





AmazonSmile donations help Cascadia Elementary PTA support our students' growth by contributing to our general





Austin Pets Alive! thrives on community. Because of community support, our organization has saved over 60,000 lives in





□ ~ < >





### You shop. Amazon gives.

When you shop at smile.amazon.com, Ama