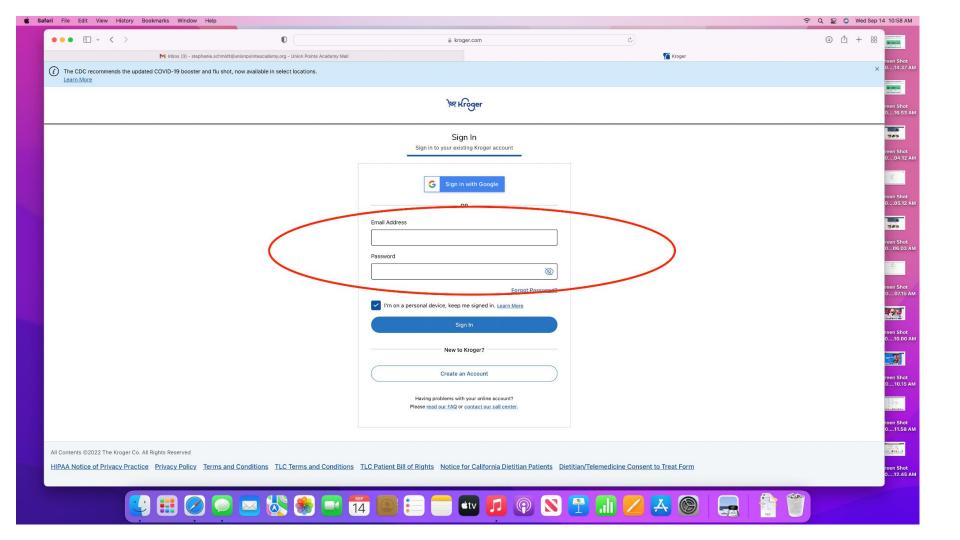

# KROGER COMMUNITY REWARDS

**ENROLLMENT** 















## AMAZON SMILE

**ENROLLMENT** 



① Û + ##

google.com Gmail Images About Store







#### Generate donations

Shop at smile.amazon.com and we'll donate 0.5% of eligible purchases to your favorite charitable organization-no fees, no extra cost.

#### Donate requested items to charities

Thousands of charities created AmazonSmile Charity Lists of items they need right now. Simply browse, order, and enjoy giving.

#### Over 1 million charities. See their stories.





AmazonSmile donations help Cascadia Elementary PTA support our students' growth by contributing to our general





Austin Pets Alive! thrives on community. Because of community support, our organization has saved over 60,000 lives in





□ ~ < >





### You shop. Amazon gives.

When you shop at smile.amazon.com, A