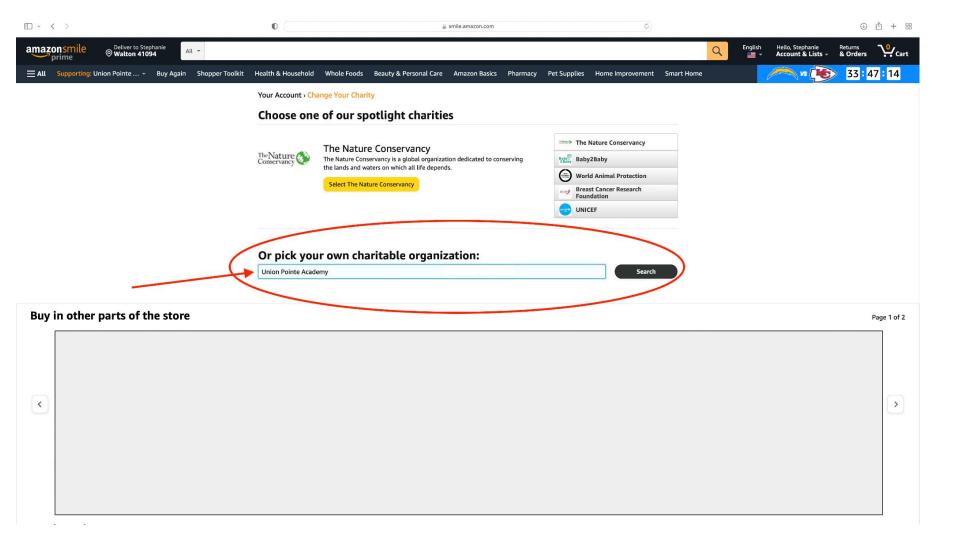

f community support, our organization has saved over 60,000 lives in





□ ~ < >





### You shop. Amazon gives.

When you shop at smile.amazon.com, Amazon donates 0.5% of your eligible purchases - at no cost to you.

AmazonSmile offers the same products, same low prices, and same services as the Amazon you know.

Sign in using your existing Amazon account to get started.

Email or mobile phone number

Continue

By continuing, you agree to Amazon's Conditions of Use and Privacy Notice.

Need help?

New to Amazon?

Create your Amazon account

Learn more about AmazonSmile Back to Amazon.com Represent a charitable organization? Visit org.amazon.com Conditions of Use Privacy Notice

© 1996-2022, Amazon.com, Inc. or its affiliates





#### Continue series you've started