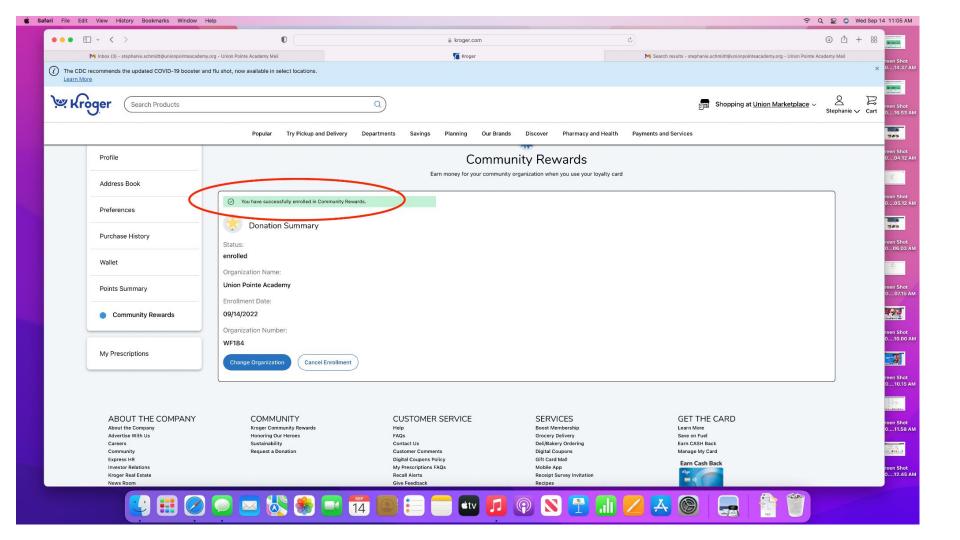

# KROGER COMMUNITY REWARDS

**ENROLLMENT** 















## AMAZON SMILE

**ENROLLMENT** 



① Û + ##

google.com Gmail Images About Store







#### Generate donations

Shop at smile.amazon.com and we'll donate 0.5% of eligible purchases to your favorite charitable organization-no fees, no extra cost.

#### Donate requested items to charities

Thousands of charities created AmazonSmile Charity Lists of items they need right now. Simply browse, order, and enjoy giving.

#### Over 1 million charities. See their stories.





AmazonSmile donations help Cascadia Elementary PTA support our students' growth by contributing to our general





Austin Pets Alive! thrives on community. Because of community support, our organization has saved over 60,000 lives in





□ ~ < >





### You shop. Amazon gives.

When you shop at smile.amazon.com, Amazon