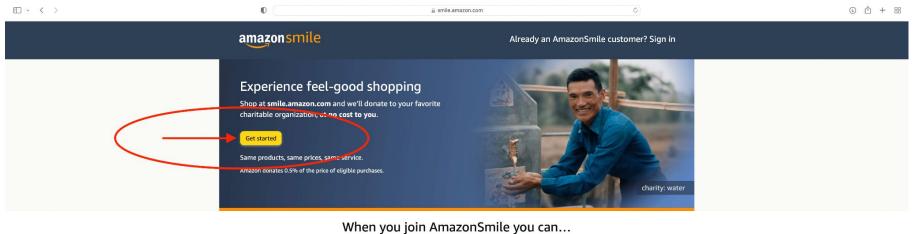

### You shop. Amazon gives.

When you shop at smile.amazon.com, Amazon donates 0.5% of your eligible purchases - at no cost to you.

AmazonSmile offers the same products, same low prices, and same services as the Amazon you know.